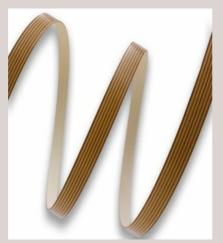

## **Multiplex Edgebanding**

.5mm real wood veneer Raw Birch Multiplex

2mm 3D Acrylic Multiplex Edgebanding

Part of what we do here at ESI is help you identify the material you need and then get it to you. Many people recognize multiplex but cannot identify the name of the material. The layered style can be hard to describe without a name to reference. We are here to help with the info, pictures and material you need.

ESI stocks multiplex edgebanding in a variety of sizes and materials including:

Both raw and pre-finished real wood veneer.

1mm and 2mm 3D acrylic edgebanding.

Thick and Thin PVC.

Call Us to learn more about our different materials available in multiplex