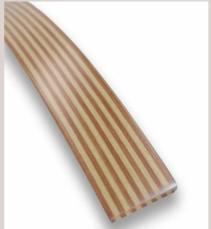

## **Multiplex Edgebanding**

.5mm real wood veneer Raw Birch Multiplex

2mm 3D Acrylic Multiplex Edgebanding

Part of what we do here at ESI is help you identify the material you need and then get it to you. Many people recognize multiplex but cannot identify the name of the material. The layered style can be hard to describe without a name to reference. We are here to help with the info, pictures and material you need.

ESI stocks multiplex edgebanding in a variety of sizes and materials including:

Both raw and pre-finished real wood veneer.

1mm and 2mm 3D acrylic edgebanding.

Thick and Thin PVC.

Call Us to learn more about our different materials available in multiplex