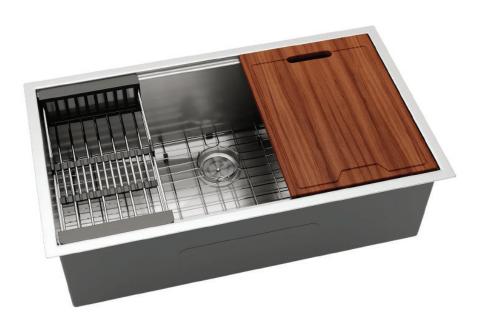

## CULINARY Traditions

18 GAUGE SINK CONSTRUCTION 304 STAINLESS STEEL 10" DEPTH COMMERCIAL GRADE UNDERCOATING ZERO RADIUS CORNERS HEAVY DUTY SOUND DAMPENING PADS

## **CT200-18**

18 Gauge Construction
Handmade
304 Series Stainless Steel
18/8 Chome-Nickel Content
Fully Insulated Spray Coating
Sound Dampening Pads
Satin Finish
ASME 112.19.3-00
IAPMO/UPC Compliant

Includes Mounting Clips Paper Template DXF CAD Files Available