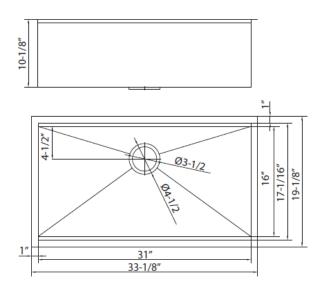

## **CT200-18**

18 Gauge Construction
Handmade
304 Series Stainless Steel
18/8 Chome-Nickel Content
Fully Insulated Spray Coating
Sound Dampening Pads
Satin Finish
ASME 112.19.3-00
IAPMO/UPC Compliant

Includes Mounting Clips Paper Template DXF CAD Files Available