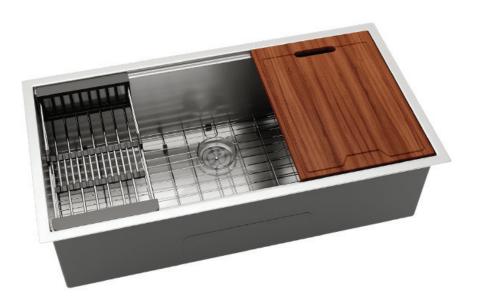

## CULINARY Traditions

18 GAUGE SINK CONSTRUCTION 304 STAINLESS STEEL 10" DEPTH COMMERCIAL GRADE UNDERCOATING ZERO RADIUS CORNERS HEAVY DUTY SOUND DAMPENING PADS

## **CT300-18**

18 Gauge Construction
Handmade
304 Series Stainless Steel
18/8 Chome-Nickel Content
Fully Insulated Spray Coating
Sound Dampening Pads
Satin Finish
ASME 112.19.3-00
IAPMO/UPC Compliant

Includes Mounting Clips Paper Template DXF CAD Files Available