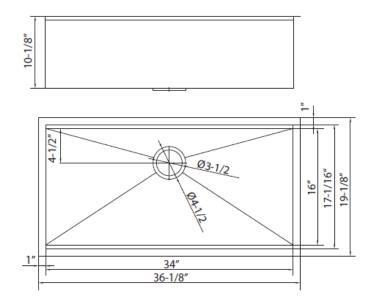

## **CT300-18**

18 Gauge Construction
Handmade
304 Series Stainless Steel
18/8 Chome-Nickel Content
Fully Insulated Spray Coating
Sound Dampening Pads
Satin Finish
ASME 112.19.3-00
IAPMO/UPC Compliant

Includes Mounting Clips Paper Template DXF CAD Files Available