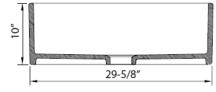

Fireclay sinks are artisan crafted and fired at very high temperatures. Dimensions will vary. Please wait until receiving the sink to fabricate cabinetry and countertops.

Available Colors: White & Charcoal