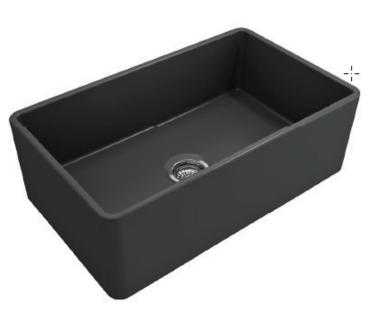

## FCCL30

More durable than porcelain sinks Non-Porus highly stain/scratch resistant Chip and scratch & resistant surface Standard 3-1/2" drain opening ASME A112.19.2 compliant Available in 3 colors

Installation Note:

Fireclay sinks are artisan crafted and fired at very high temperatures. Dimensions will vary. Please wait until receiving the sink to fabricate cabinetry and countertops.

Available Colors: White & Charcoal