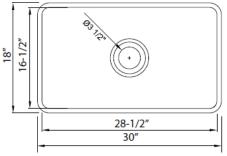

## FCCL30

More durable than porcelain sinks Non-Porus highly stain/scratch resistant Chip and scratch & resistant surface Standard 3-1/2" drain opening ASME A112.19.2 compliant Available in 3 colors

Installation Note:

Fireclay sinks are artisan crafted and fired at very high temperatures. Dimensions will vary. Please wait until receiving the sink to fabricate cabinetry and countertops.

Available Colors: White & Charcoal