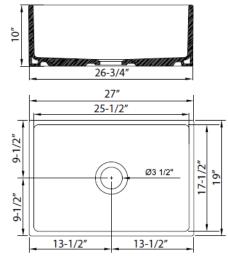

## FCM0D27

More durable than porcelain sinks Non-Porus highly stain/scratch resistant Chip and scratch & resistant surface Standard 3-1/2" drain opening ASME A112.19.2 compliant Available in 3 colors

Installation Note:

Fireclay sinks are artisan crafted and fired at very high temperatures. Dimensions will vary. Please wait until receiving the sink to fabricate cabinetry and countertops.

Available Colors: White & Charcoal