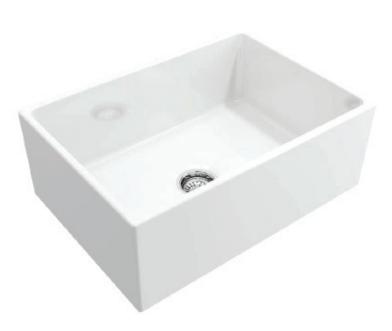

## FCM0D27

More durable than porcelain sinks Non-Porus highly stain/scratch resistant Chip and scratch & resistant surface Standard 3-1/2" drain opening ASME A112.19.2 compliant Available in 3 colors

Installation Note:

Fireclay sinks are artisan crafted and fired at very high temperatures. Dimensions will vary. Please wait until receiving the sink to fabricate cabinetry and countertops.

Available Colors: White & Charcoal