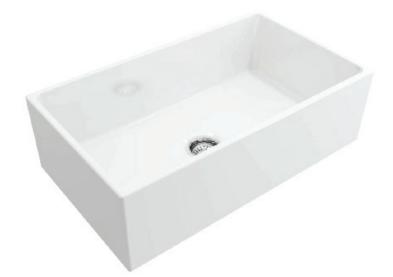

## FCMOD33

More durable than porcelain sinks
Non-Porus highly stain/scratch resistant
Chip and scratch & resistant surface
Standard 3-1/2" drain opening
ASME A112.19.2 compliant
Available in 3 colors