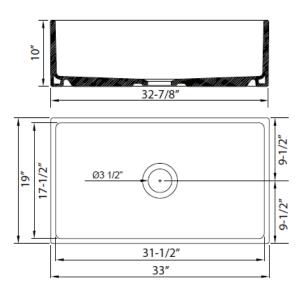

## **Installation Note:**

Fireclay sinks are artisan crafted and fired at very high temperatures. Dimensions will vary. Please wait until receiving the sink to fabricate cabinetry and countertops.

Available Colors: White & Charcoal