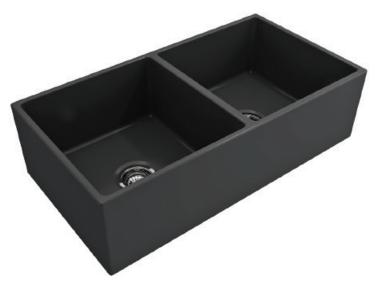

## FCMOD362D

More durable than porcelain sinks Non-Porus highly stain/scratch resistant Chip and scratch & resistant surface Standard 3-1/2" drain opening ASME A112.19.2 compliant Available in 3 colors

Installation Note:

Fireclay sinks are artisan crafted and fired at very high temperatures. Dimensions will vary. Please wait until receiving the sink to fabricate cabinetry and countertops.

Available Colors: White & Charcoal