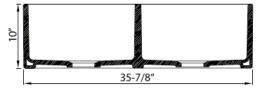

## FCMOD362D

More durable than porcelain sinks Non-Porus highly stain/scratch resistant Chip and scratch & resistant surface Standard 3-1/2" drain opening ASME A112.19.2 compliant Available in 3 colors