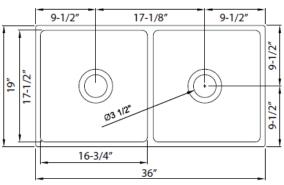

## FCMOD362D

More durable than porcelain sinks Non-Porus highly stain/scratch resistant Chip and scratch & resistant surface Standard 3-1/2" drain opening ASME A112.19.2 compliant Available in 3 colors