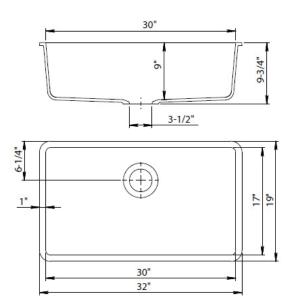

## **QS1000**

80% Quartz Construction
Heat Resistant to +500°F
Durable, Scratch & Stain Resistant
Hygienic, Easy-To-Clean Surface
Dual-Mount Rim
Available in 5 Popular Colors
Optional Accessories:
Color Matched Strainer Basket
Color Matched Disposal Flange
Precision Fit Stainless Sink Grid