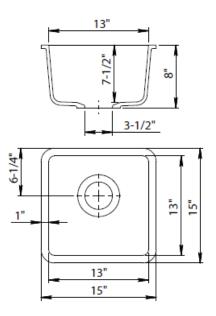

## QS1515

80% Quartz Construction Heat Resistant to +500°F Durable, Scratch & Stain Resistant Hygienic, Easy-To-Clean Surface Dual-Mount Rim Available in 5 Popular Colors Optional Accessories: Color Matched Strainer Basket Color Matched Disposal Flange Precision Fit Stainless Sink Grid

Includes Mounting Clips Paper Template DXF CAD Files Available

Available Colors: White, Black, Mocha, Concrete & Beige

A DIVISION OF ESI 800-470-5831 www.esi4service.com

**SHARPSINKS** 

DALLAS, TX DENVER, CO LOS ANGELES, CA PHOENIX, AZ