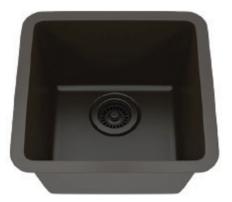

80% QUARTZ CONSTRUCTION DURABLE, SCRATCH & STAIN RESISTANT HYGIENIC NON-POROUS SURFACE, EASY-TO-CLEAN HEAT RESISTANT TO +500°F AVAILABLE IN 5 CLASSIC COLORS DUAL-MOUNT RIM ALLOWS BOTH UNDERMOUNT AND DROPAIN INSTALLATIONS

## QS1515

80% Quartz Construction Heat Resistant to +500°F Durable, Scratch & Stain Resistant Hygienic, Easy-To-Clean Surface Dual-Mount Rim Available in 5 Popular Colors Optional Accessories: Color Matched Strainer Basket Color Matched Disposal Flange Precision Fit Stainless Sink Grid