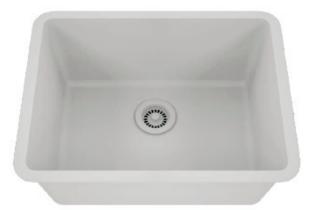

80% QUARTZ CONSTRUCTION DURABLE, SCRATCH & STAIN RESISTANT HYGIENIC NON-POROUS SURFACE, EASY-TO-CLEAN HEAT RESISTANT TO +500°F AVAILABLE IN 5 CLASSIC COLORS DUAL-MOUNT RIM ALLOWS BOTH UNDERMOUNT AND DROPAIN INSTALLATIONS

## QS2318

80% Quartz Construction Heat Resistant to +500°F Durable, Scratch & Stain Resistant Hygienic, Easy-To-Clean Surface Dual-Mount Rim Available in 5 Popular Colors Optional Accessories: Color Matched Strainer Basket Color Matched Disposal Flange Precision Fit Stainless Sink Grid