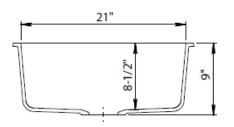

## QS2318

80% Quartz Construction Heat Resistant to +500°F Durable, Scratch & Stain Resistant Hygienic, Easy-To-Clean Surface Dual-Mount Rim Available in 5 Popular Colors Optional Accessories: Color Matched Strainer Basket Color Matched Disposal Flange Precision Fit Stainless Sink Grid