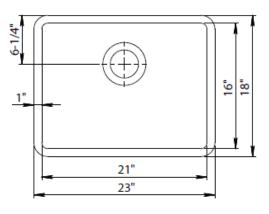

## QS2318

80% Quartz Construction Heat Resistant to +500°F Durable, Scratch & Stain Resistant Hygienic, Easy-To-Clean Surface Dual-Mount Rim Available in 5 Popular Colors Optional Accessories: Color Matched Strainer Basket Color Matched Disposal Flange Precision Fit Stainless Sink Grid