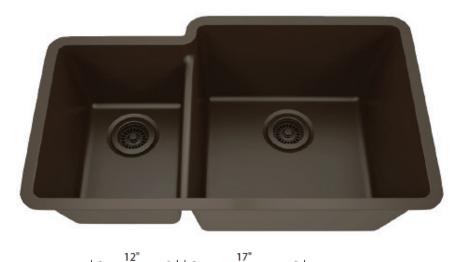

## **QS4060**

80% Quartz Construction
Heat Resistant to +500°F
Durable, Scratch & Stain Resistant
Hygienic, Easy-To-Clean Surface
Dual-Mount Rim
Available in 5 Popular Colors
Optional Accessories:
Color Matched Strainer Basket
Color Matched Disposal Flange
Precision Fit Stainless Sink Grid

Includes
Mounting Clips
Paper Template
DXF CAD Files Available

Available Colors: White, Black, Mocha, Concrete & Beige

SHARPSINKS
A DIVISION OF ESI
800-470-5831
www.esi4service.com

DALLAS, TX DENVER, CO LOS ANGELES, CA PHOENIX, AZ SALT LAKE CITY, UT SAN FRANCISCO, CA SEATTLE, WA ST. LOUIS, MO