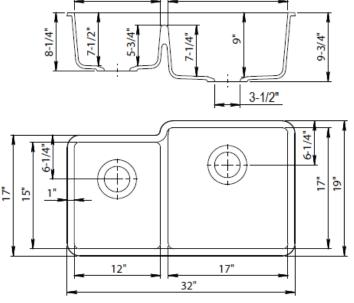

## **QS4060**

80% Quartz Construction
Heat Resistant to +500°F
Durable, Scratch & Stain Resistant
Hygienic, Easy-To-Clean Surface
Dual-Mount Rim
Available in 5 Popular Colors
Optional Accessories:
Color Matched Strainer Basket
Color Matched Disposal Flange
Precision Fit Stainless Sink Grid

Includes
Mounting Clips
Paper Template
DXF CAD Files Available

Available Colors: White, Black, Mocha, Concrete & Beige

SHARPSINKS
A DIVISION OF ESI
800-470-5831
www.esi4service.com

DALLAS, TX DENVER, CO LOS ANGELES, CA PHOENIX, AZ SALT LAKE CITY, UT SAN FRANCISCO, CA SEATTLE, WA ST. LOUIS, MO