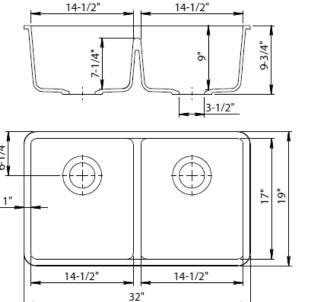

## **QS5050**

80% Quartz Construction
Heat Resistant to +500°F
Durable, Scratch & Stain Resistant
Hygienic, Easy-To-Clean Surface
Dual-Mount Rim
Available in 5 Popular Colors
Optional Accessories:
Color Matched Strainer Basket
Color Matched Disposal Flange
Precision Fit Stainless Sink Grid