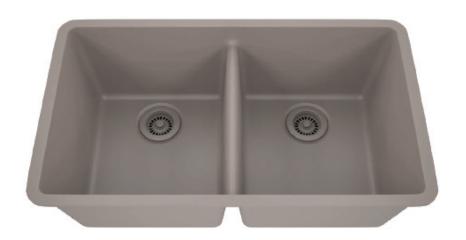

## **QS5050**

80% Quartz Construction
Heat Resistant to +500°F
Durable, Scratch & Stain Resistant
Hygienic, Easy-To-Clean Surface
Dual-Mount Rim
Available in 5 Popular Colors
Optional Accessories:
Color Matched Strainer Basket
Color Matched Disposal Flange
Precision Fit Stainless Sink Grid