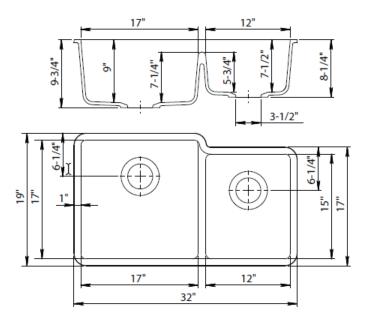

## **QS6040**

80% Quartz Construction
Heat Resistant to +500°F
Durable, Scratch & Stain Resistant
Hygienic, Easy-To-Clean Surface
Dual-Mount Rim
Available in 5 Popular Colors
Optional Accessories:
Color Matched Strainer Basket
Color Matched Disposal Flange
Precision Fit Stainless Sink Grid

Includes
Mounting Clips
Paper Template
DXF CAD Files Available

Available Colors: White, Black, Mocha, Concrete & Beige

SHARPSINKS
A DIVISION OF ESI
800-470-5831
www.esi4service.com

DALLAS, TX DENVER, CO LOS ANGELES, CA PHOENIX, AZ SALT LAKE CITY, UT SAN FRANCISCO, CA SEATTLE, WA ST. LOUIS, MO