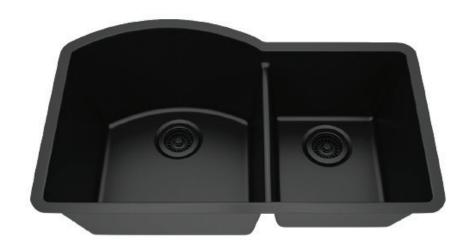

## **QS7030**

80% Quartz Construction
Heat Resistant to +500°F
Durable, Scratch & Stain Resistant
Hygienic, Easy-To-Clean Surface
Dual-Mount Rim
Available in 5 Popular Colors
Optional Accessories:
Color Matched Strainer Basket
Color Matched Disposal Flange
Precision Fit Stainless Sink Grid

Includes
Mounting Clips
Paper Template
DXF CAD Files Available

Available Colors: White, Black, Mocha, Concrete & Beige

SHARPSINKS
A DIVISION OF ESI
800-470-5831
www.esi4service.com

DALLAS, TX DENVER, CO LOS ANGELES, CA PHOENIX, AZ SALT LAKE CITY, UT SAN FRANCISCO, CA SEATTLE, WA ST. LOUIS, MO