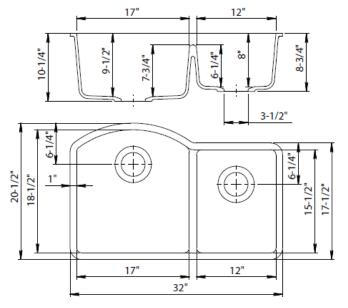

## **QS7030**

80% Quartz Construction
Heat Resistant to +500°F
Durable, Scratch & Stain Resistant
Hygienic, Easy-To-Clean Surface
Dual-Mount Rim
Available in 5 Popular Colors
Optional Accessories:
Color Matched Strainer Basket
Color Matched Disposal Flange
Precision Fit Stainless Sink Grid