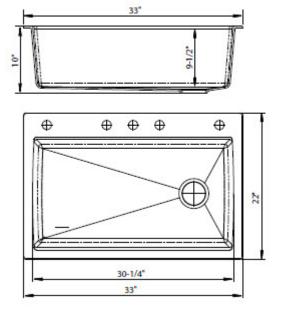

## **QSLP750TM**

80% Quartz Construction
Heat Resistant to +500°F
Durable, Scratch & Stain Resistant
Hygienic, Easy-To-Clean Surface
Dual-Mount Rim
Available in 5 Popular Colors
Optional Accessories:
Color Matched Strainer Basket
Color Matched Disposal Flange
Precision Fit Stainless Sink Grid

Includes
Mounting Clips
Paper Template
DXF CAD Files Available

Available Colors: White, Black, Mocha, Concrete & Beige

SHARPSINKS
A DIVISION OF ESI
800-470-5831
www.esi4service.com

DALLAS, TX DENVER, CO LOS ANGELES, CA PHOENIX, AZ SALT LAKE CITY, UT SAN FRANCISCO, CA SEATTLE, WA ST. LOUIS, MO