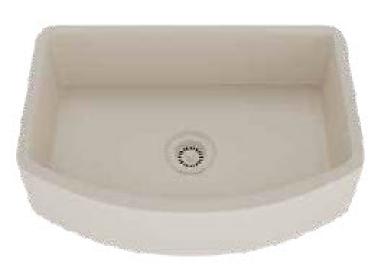

## **QSLPA3320**

80% Quartz Construction Heat Resistant to +500°F Durable, Scratch & Stain Resistant Hygienic, Easy-To-Clean Surface Dual-Mount Rim Available in 5 Popular Colors Optional Accessories: Color Matched Strainer Basket Color Matched Disposal Flange Precision Fit Stainless Sink Grid

Includes Paper Template

Available Colors: White, Black, Mocha, Concrete & Beige

DALLAS, TX DENVER, CO LOS ANGELES, CA PHOENIX, AZ SALT LAKE CITY, UT SAN FRANCISCO, CA SEATTLE, WA ST. LOUIS, MO