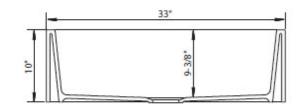

## **QSLPA3320**

80% Quartz Construction Heat Resistant to +500°F Durable, Scratch & Stain Resistant Hygienic, Easy-To-Clean Surface Dual-Mount Rim Available in 5 Popular Colors Optional Accessories: Color Matched Strainer Basket Color Matched Disposal Flange Precision Fit Stainless Sink Grid