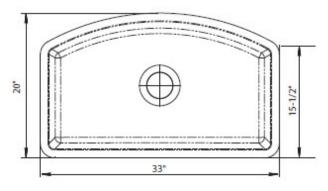

## **QSLPA3320**

80% Quartz Construction Heat Resistant to +500°F Durable, Scratch & Stain Resistant Hygienic, Easy-To-Clean Surface Dual-Mount Rim Available in 5 Popular Colors Optional Accessories: Color Matched Strainer Basket Color Matched Disposal Flange Precision Fit Stainless Sink Grid