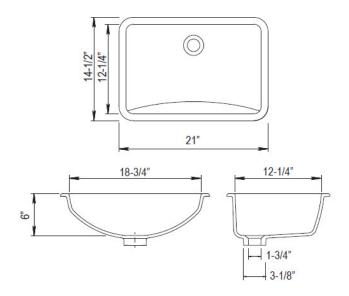

## **QSLPV214**

80% Quartz Construction Heat Resistant to +500°F Durable, Scratch & Stain Resistant Hygienic, Easy-To-Clean Surface Dual-Mount Rim Available in 5 Popular Colors

Includes Mounting Clips Paper Template DXF CAD Files Available