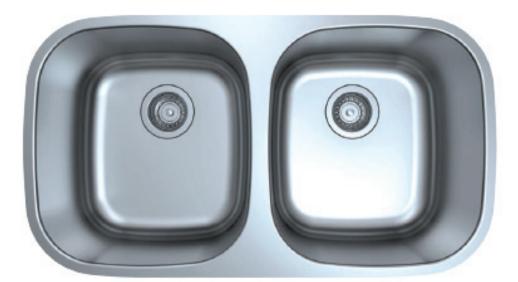

## PRO**SHARP**

**S227-16** 

16 Gauge Construction
Undermount
304 Series Stainless Steel
18/8 Chome-Nickel Content
Fully Insulated Spray Coating
Sound Dampening Pads
Satin Finish
ASME 112.19.3-00
IAPMO/UPC Compliant