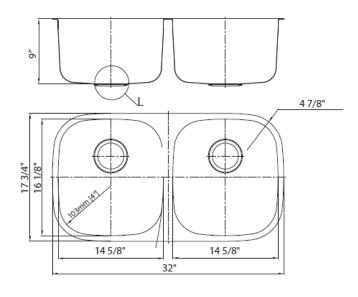

## PRO**SHARP**

**S227-16** 

16 Gauge Construction
Undermount
304 Series Stainless Steel
18/8 Chome-Nickel Content
Fully Insulated Spray Coating
Sound Dampening Pads
Satin Finish
ASME 112.19.3-00
IAPMO/UPC Compliant

Includes Mounting Clips Paper Template DXF CAD Files Available

A DIVISION OF ESI 800-470-5831 www.esi4service.com

**SHARPSINKS** 

DALLAS, TX DENVER, CO LOS ANGELES, CA PHOENIX, AZ SALT LAKE CITY, UT SAN FRANCISCO, CA SEATTLE, WA ST. LOUIS, MO