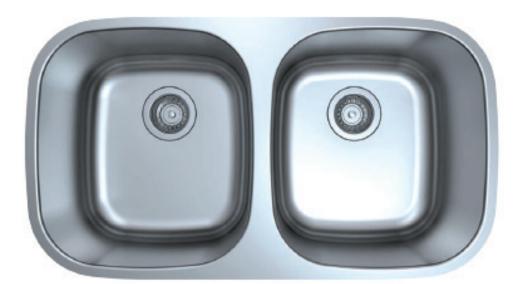

## BUILD**SHARP**

**S227-18** 

18 Gauge Construction
Undermount
304 Series Stainless Steel
18/8 Chome-Nickel Content
Fully Insulated Spray Coating
Sound Dampening Pads
Satin Finish
ASME 112.19.3-00
IAPMO/UPC Compliant