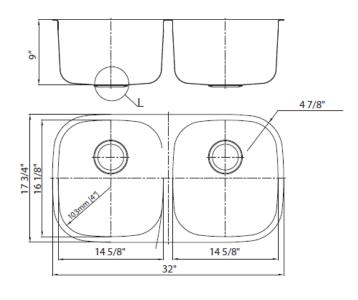

## BUILD**SHARP**

**S227-18** 

18 Gauge Construction
Undermount
304 Series Stainless Steel
18/8 Chome-Nickel Content
Fully Insulated Spray Coating
Sound Dampening Pads
Satin Finish
ASME 112.19.3-00
IAPMO/UPC Compliant

Includes Mounting Clips Paper Template DXF CAD Files Available

A DIVISION OF ESI 800-470-5831 www.esi4service.com

**SHARPSINKS** 

DALLAS, TX DENVER, CO LOS ANGELES, CA PHOENIX, AZ SALT LAKE CITY, UT SAN FRANCISCO, CA SEATTLE, WA ST. LOUIS, MO