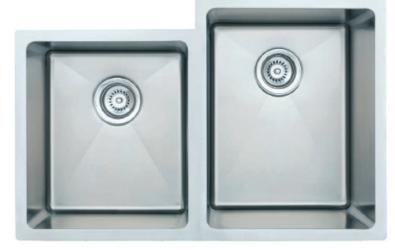

18 GAUGE SINK CONSTRUCTION

304 STAINLESS STEE

FULLY INSULATED SPRAY COATING

SOUND DAMPENING PADS

R20 RADIUS CORNERS

BUILDSHARP handcrafted

## **S270-18**

18 Gauge Construction
Undermount-Handmade
304 Series Stainless Steel
18/8 Chome-Nickel Content
Fully Insulated Spray Coating
Sound Dampening Pads
Satin Finish
ASME 112.19.3-00
IAPMO/UPC Compliant