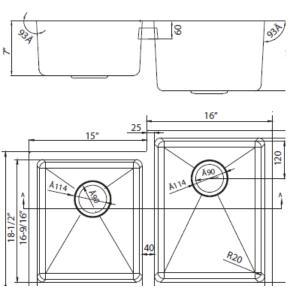

18 GAUGE SINK CONSTRUCTION

304 STAINLESS STEE

FULLY INSULATED SPRAY COATING

SOUND DAMPENING PADS

R20 RADIUS CORNERS

BUILDSHARP handcrafted

## **S270-18**

18 Gauge Construction
Undermount-Handmade
304 Series Stainless Steel
18/8 Chome-Nickel Content
Fully Insulated Spray Coating
Sound Dampening Pads
Satin Finish
ASME 112.19.3-00
IAPMO/UPC Compliant