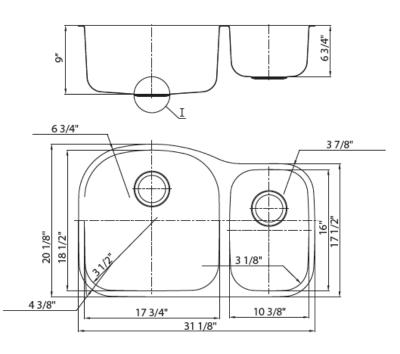

## PROSHARP

**S272-16** 

16 Gauge Construction
Undermount
304 Series Stainless Steel
18/8 Chome-Nickel Content
Fully Insulated Spray Coating
Sound Dampening Pads
Satin Finish
ASME 112.19.3-00
IAPMO/UPC Compliant