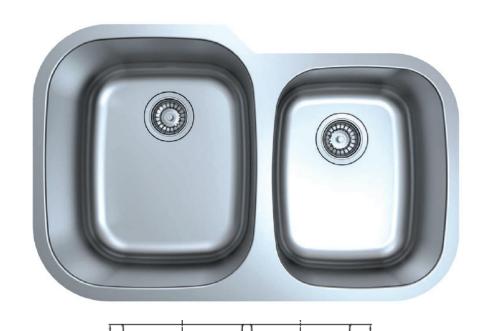

## **S360-18**

18 Gauge Construction
Undermount
304 Series Stainless Steel
18/8 Chome-Nickel Content
Fully Insulated Spray Coating
Sound Dampening Pads
Satin Finish
ASME 112.19.3-00
IAPMO/UPC Compliant