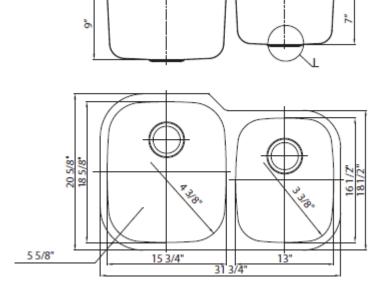

## **S360-18**

18 Gauge Construction
Undermount
304 Series Stainless Steel
18/8 Chome-Nickel Content
Fully Insulated Spray Coating
Sound Dampening Pads
Satin Finish
ASME 112.19.3-00
IAPMO/UPC Compliant