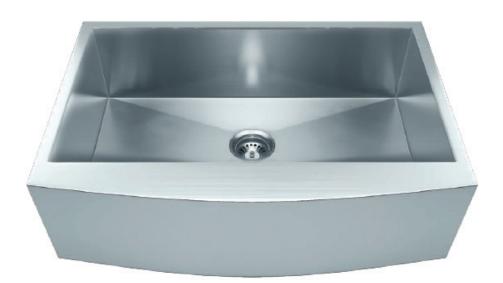

18 GAUGE SINK CONSTRUCTION 304 STAINLESS STEEL FULLY INSULATED SPRAY COATING SOUND DAMPENING PADS R20 RADIUS CORNERS

## SAP3320-16

16 Gauge Construction
Apron-Handmade
304 Series Stainless Steel
18/8 Chome-Nickel Content
Fully Insulated Spray Coating
Sound Dampening Pads
Satin Finish
ASME 112.19.3-00
IAPMO/UPC Compliant