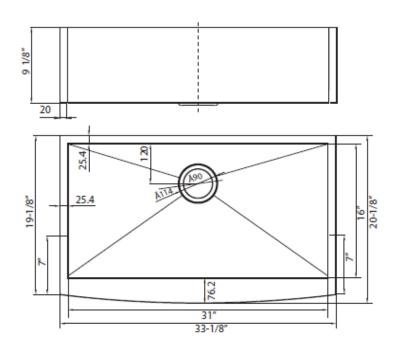

## SAP3320-16

16 Gauge Construction
Apron-Handmade
304 Series Stainless Steel
18/8 Chome-Nickel Content
Fully Insulated Spray Coating
Sound Dampening Pads
Satin Finish
ASME 112.19.3-00
IAPMO/UPC Compliant

Includes Mounting Clips Paper Template DXF CAD Files Available

A DIVISION OF ESI 800-470-5831 www.esi4service.com

**SHARPSINKS** 

DALLAS, TX DENVER, CO LOS ANGELES, CA PHOENIX, AZ SALT LAKE CITY, UT SAN FRANCISCO, CA SEATTLE, WA ST. LOUIS, MO