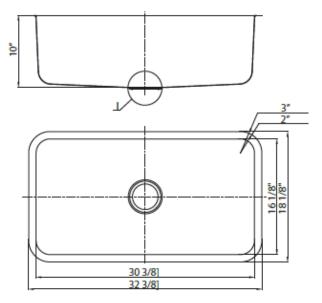

## **ULTRA-190**

16 Gauge Construction
304 Series Stainless Steel
18/8 Chome-Nickel Content
Fully Insulated Spray Coating
Sound Dampening Pads
Satin Pearl Finish
ASME 112.19.3-00
IAPMO/UPC Compliant

Includes Mounting Clips Paper Template DXF CAD Files Available