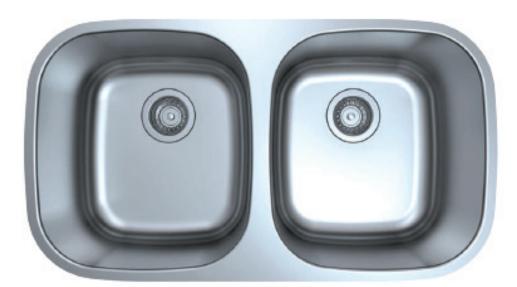

## **VS40409-18**

18 Gauge Construction Undermount304 Series Stainless Steel 18/8Chome-Nickel Content FullyInsulated Spray Coating SoundDampening Pads Satin FinishASME 112.19.3-00 IAPMO/UPCCompliant

Includes Mounting Clips Paper Template DXF CAD Files Available