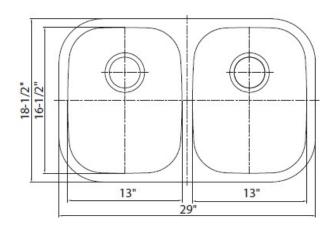

## **VS40409-18**

18 Gauge Construction Undermount304 Series Stainless Steel 18/8Chome-Nickel Content FullyInsulated Spray Coating SoundDampening Pads Satin FinishASME 112.19.3-00 IAPMO/UPCCompliant

Includes Mounting Clips Paper Template DXF CAD Files Available